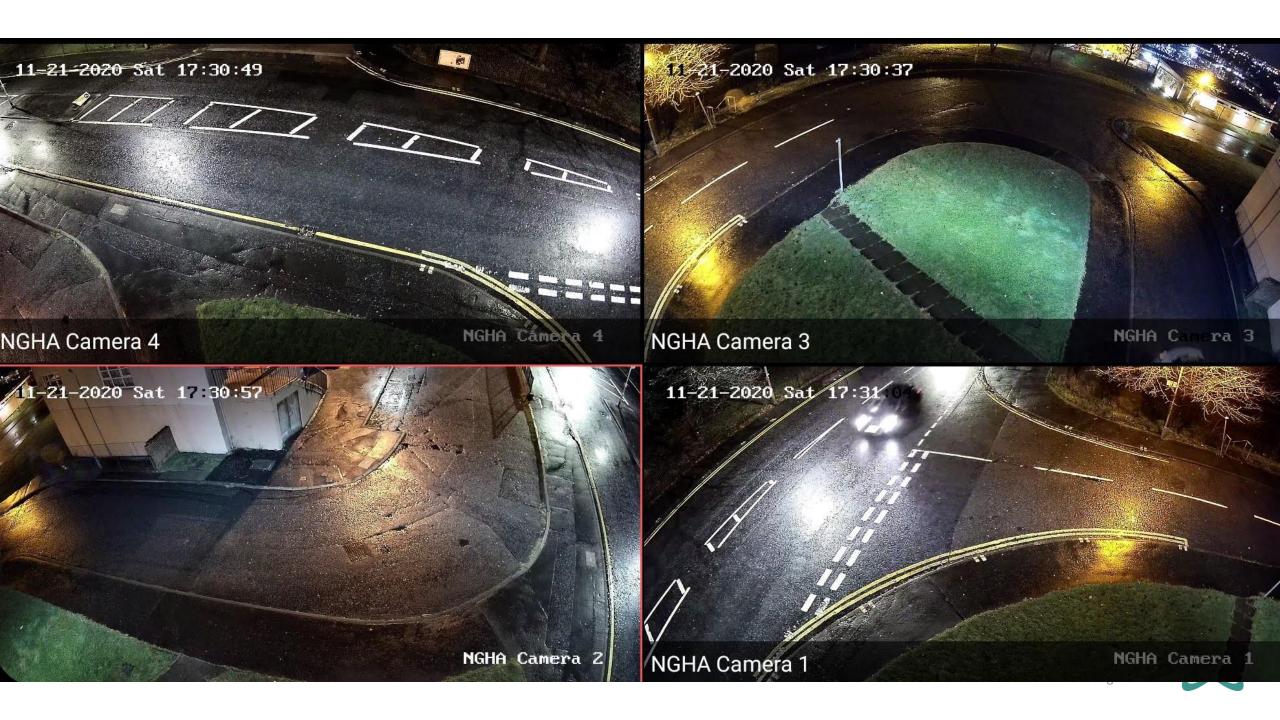

*

Off-Grid Smart Lighting, cost saving, energy efficient, carbon reducing Intelligent Lighting with hybrid wind and solar reusable energy

#### **Communication**

Wireless, SIM, 5G devices

#### **Smart City**

- Internet of Things in a Smart City
- Smart parking

#### **Surveillance**

- Rapid Deployment Security Tower
- High definition CCTV



#### **Analytics**

Monitoring pollution, speed etc. using intelligent sensors

#### **Emergency Alert**

Help Points/Early warning system

#### **Natural Disasters**

Off-grid Emergency lighting and power in event of natural disasters (floods, earthquakes, Covid-19)

#### **Utility Power**

Supplemental Power using meshing technology and intelligent management software























### **CCTV Images From AIOT-V (360 degree view)**









# Autonomous *i@t*THANK YOU