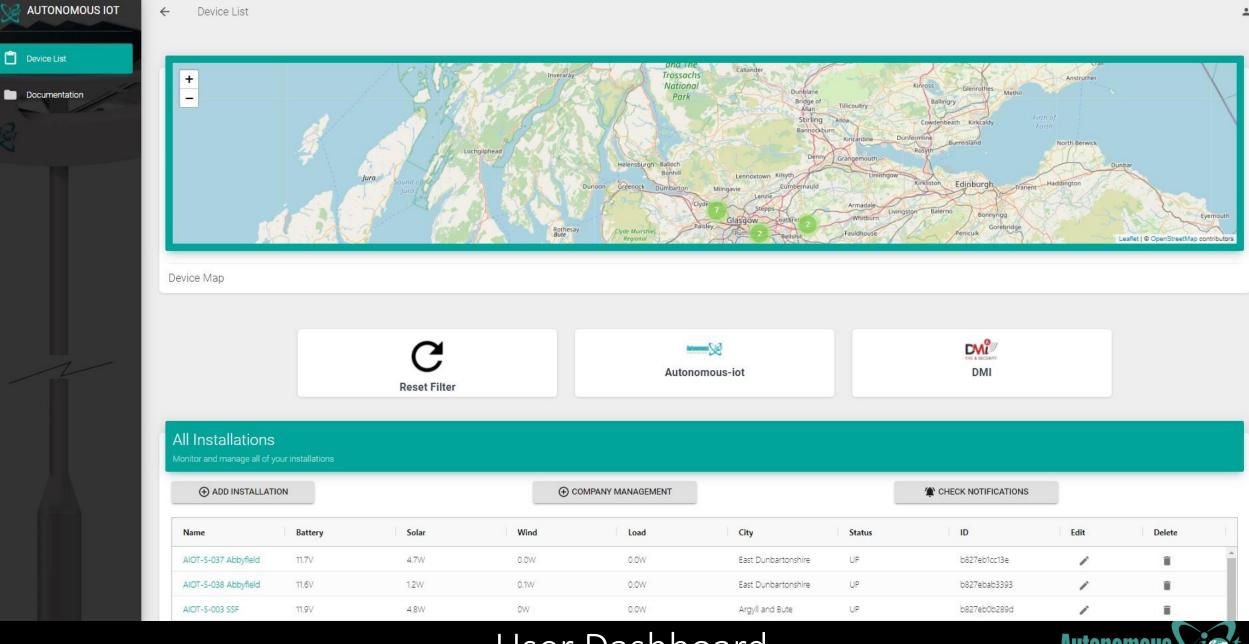

# **Our Solution**

Our first product to market is our internally designed Smart Street-light platform.

Managed by our own Intellectual Property Smart Controller, powered by Batteries which are recharged by solar and wind energy. Our new product has a unique inhouse design enclosure to maximise air flow and optimise sun capture and is monitored by our Dashboard which can be personalised to customer needs.