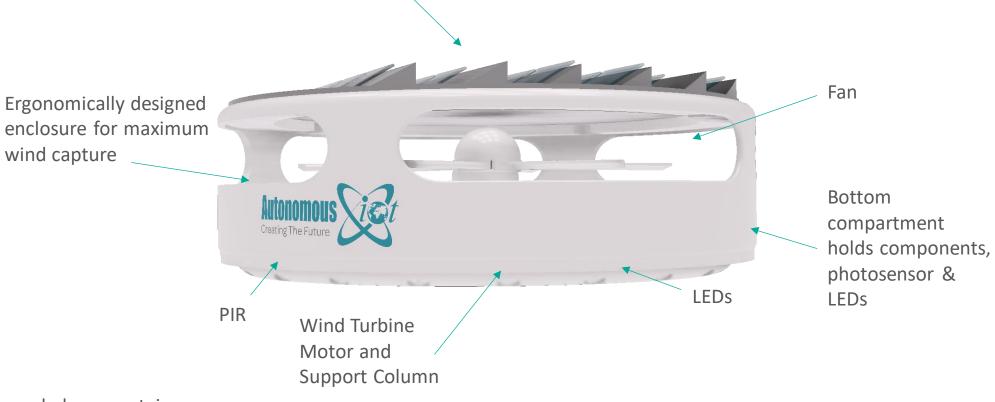

# **Our Solution**

Our first product to market is our internally designed Smart Street-light platform.

Managed by our own Intellectual Property Smart Controller, powered by Batteries which are recharged by solar and wind energy. Our new product has a unique inhouse design enclosure to maximise air flow and optimise sun capture and is monitored by our Dashboard which can be personalised to customer needs.

# Models Ai@t-V & Ai@t-S

Intelligent Hybrid Technology From Autonomous &t

Solar panel designed for optimum sun capture can be rotated south per site location

Lamp pole base contains a water sealed compartment with batteries and controller

Intellectual Property Designed in the UK