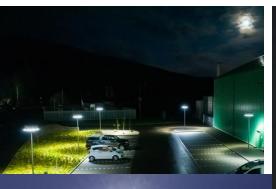

# Models Ai@t-V & Ai@t-S

Intelligent Hybrid Technology From Autonomous &t

Solar panel designed for optimum sun capture can be rotated south per site location

Lamp pole base contains a water sealed compartment with batteries and controller